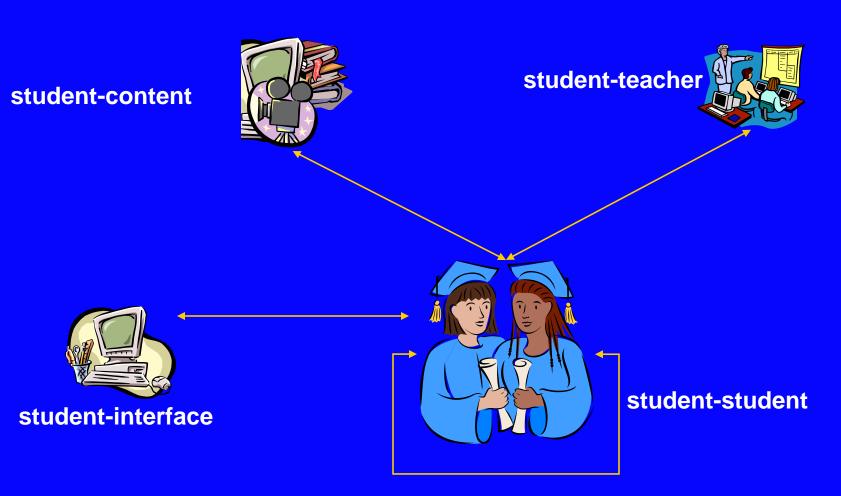

# Community-Building and Interaction

#### Community-Building Does involve Interaction

Interaction May involve Community-Building

## Forms of Interaction