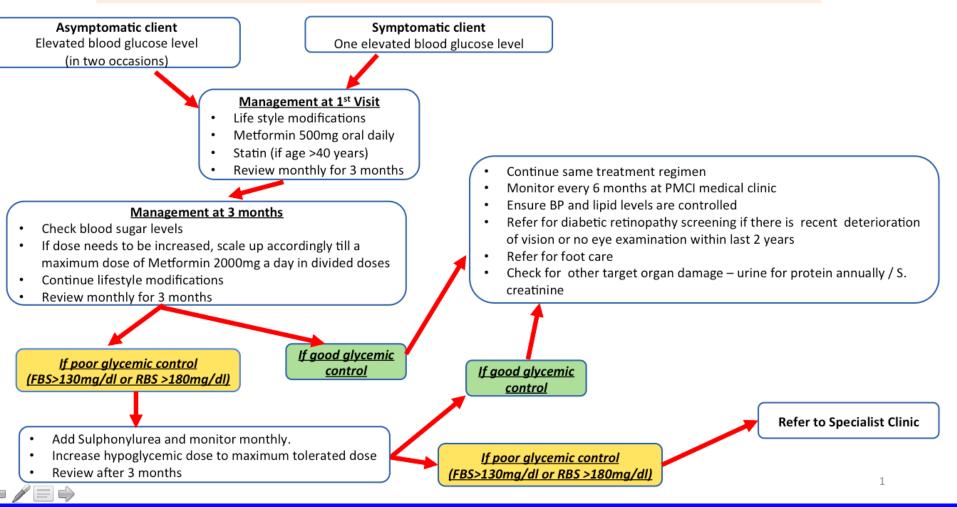

|                                                                                                                                                                                                                                                             |

#### Drug treatment of a newly diagnosed patient with diabetes



#### Post test

- SBA type quiz
- Provide feedback
- Can provide links to theory
- Further reference

#### The storyboard

 producing high quality eLearning is similar to producing a movie or documentary

 This is your script of how exactly the content should be arranged

Word document

Follow the same format for module

## The Storyboard

- Add clear instructions – <add the introductory paragraph here> – <Insert image 1 here> – <Insert video here> – <Add the following questions as a quiz> – <Add a "continue" button> – <Add following as menu options>
- Can add screen shots to explain further

#### What we need

- Module content arranged into the template and storyboard format
- Material to be inserted, with clear instructions provided in storyboard
  - Images
  - Videos
  - PDF
  - Power